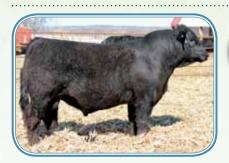

#### HL Rio 015B

WDS-GLS Rio 116 ET x FS Sugar Crock X015 Buyer: James Hammel, Spring Grove, MN

\$11,000

54