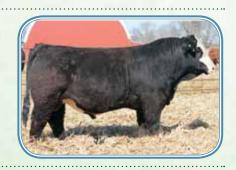

#### **BMR Enforcer B23**

SVF Steel Force S701 x Lazy H Ebonys Pride T47 Breeder: Big M Ranch Buyer: Echard Farms, Farmersburg, IA

\$14,500